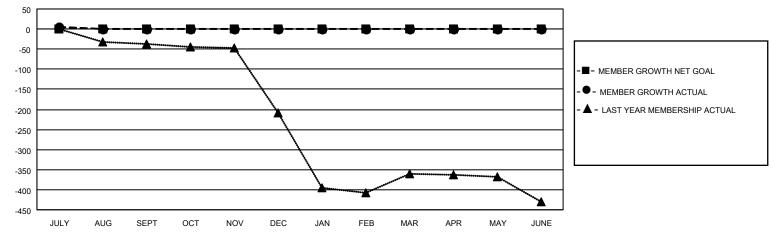

#### GOALS AND ACTUAL MEMBERS CUMULATIVE

| DROPPED CLUBS: 0 |   | 3 CLUBS OF 37 ADDED 1 OR<br>MORE NEW MEMBERS | GENDER DISTRIBUTION                 |                           |  |
|------------------|---|----------------------------------------------|-------------------------------------|---------------------------|--|
|                  |   | NORE NEW WEWDERS                             | MALE                                | 952 (73.46%)              |  |
|                  |   |                                              | FEMALE<br>NON BINARY                | 344 (26.54%)<br>0 (0.00%) |  |
| DROPPED MEMBERS  |   |                                              | PREFER NOT TO ANSWER                | 0 (0.00%)                 |  |
| DECEASED         | 0 |                                              | THE EKINOT TO ANOWER                | 0 (0.0070)                |  |
| CLUB CANCELLED   | 0 | CLICK HERE FOR CUMULATIVE                    | TOTAL FAMILY UNIT MEMBERS           | 783                       |  |
| OTHER            | 2 | MEMBERSHIP DATA                              |                                     |                           |  |
| TOTAL            | 2 |                                              | FAMILY MEMBERS PAYING HALF DUES 577 |                           |  |
|                  |   |                                              |                                     |                           |  |